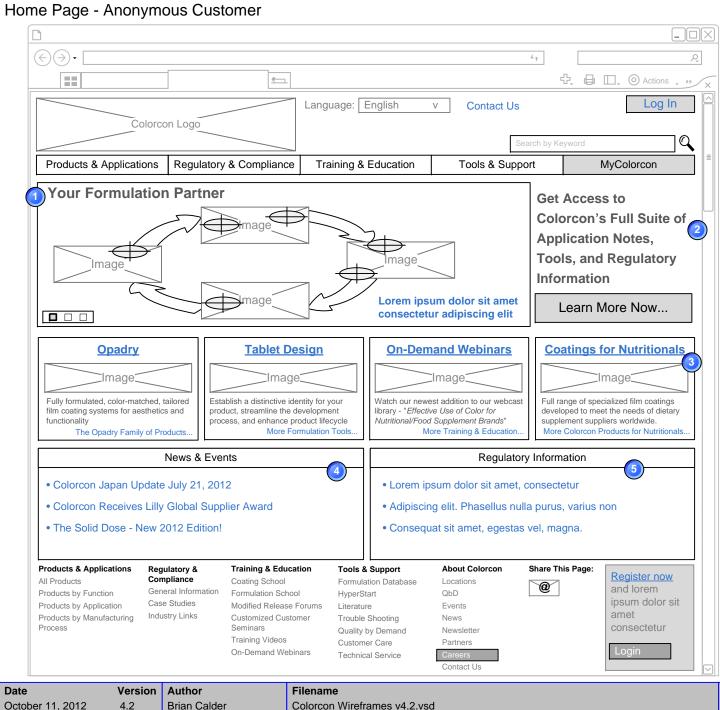

# Home Page - Anonymous Customer

## Annotations:

1. This Hero Banner Carousel rotates between three or four images/Flash banners. These images refresh automatically every 4-6 seconds unless the user interacts with one of them. In this example, the banner presents the Product Lifecycle and the various moments in that cycle in which Colorcon can provide products, services, or expertise. Other possible images/banners include Opadry branding, Nutritionals, or the Hyperstart tool.

2. MyColorcon is added to the primary navigation and a large Call-to-action promotes the benefits of registering. Both of these links direct to a page with more information about MyColorcon – the secure and personalized content for prospects and customers.

3. Promo boxes in the middle of the page highlight important services available from Colorcon. These can be swapped in and out occasionally to maintain a fresh message.

4. The News & Events panel displays links to the latest news and event stories. This panel is intended primarily to reflect "fresh" information.

5. The Regulatory Information panel contains links to 3-5 of the most popular regulatory documents. These can be links directly to the documents themselves, or to an interim page that explains the benefits of registering. The primary purpose of this panel is to provide an example of the valuable information available deeper within the website.