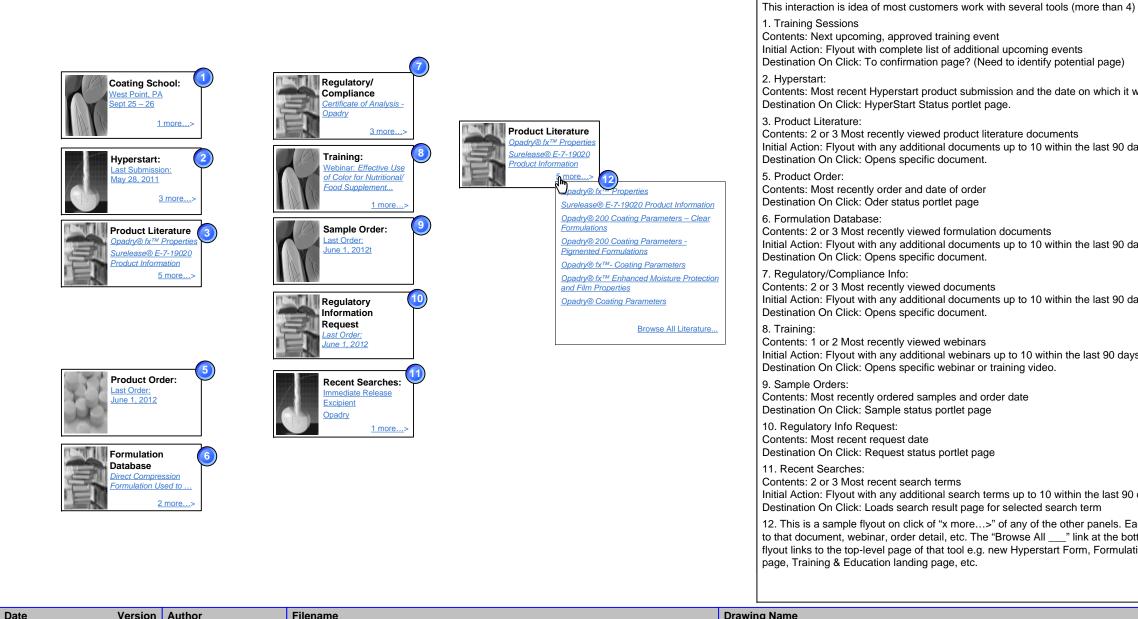

## **Recent Activity**

# **Recent Activity**

#### Annotations:

Contents: Next upcoming, approved training event Initial Action: Flyout with complete list of additional upcoming events Destination On Click: To confirmation page? (Need to identify potential page) Contents: Most recent Hyperstart product submission and the date on which it was submitted Destination On Click: HyperStart Status portlet page. Contents: 2 or 3 Most recently viewed product literature documents Initial Action: Flyout with any additional documents up to 10 within the last 90 days Destination On Click: Opens specific document. Contents: Most recently order and date of order Destination On Click: Oder status portlet page Contents: 2 or 3 Most recently viewed formulation documents Initial Action: Flyout with any additional documents up to 10 within the last 90 days Destination On Click: Opens specific document. Contents: 2 or 3 Most recently viewed documents Initial Action: Flyout with any additional documents up to 10 within the last 90 days Destination On Click: Opens specific document. Contents: 1 or 2 Most recently viewed webinars Initial Action: Flyout with any additional webinars up to 10 within the last 90 days Destination On Click: Opens specific webinar or training video. Contents: Most recently ordered samples and order date Destination On Click: Sample status portlet page

Contents: Most recent request date Destination On Click: Request status portlet page

Contents: 2 or 3 Most recent search terms Initial Action: Flyout with any additional search terms up to 10 within the last 90 days Destination On Click: Loads search result page for selected search term

12. This is a sample flyout on click of "x more...>" of any of the other panels. Each title is a link to that document, webinar, order detail, etc. The "Browse All \_\_\_\_\_" link at the bottom of each flyout links to the top-level page of that tool e.g. new Hyperstart Form, Formulation Database page, Training & Education landing page, etc.