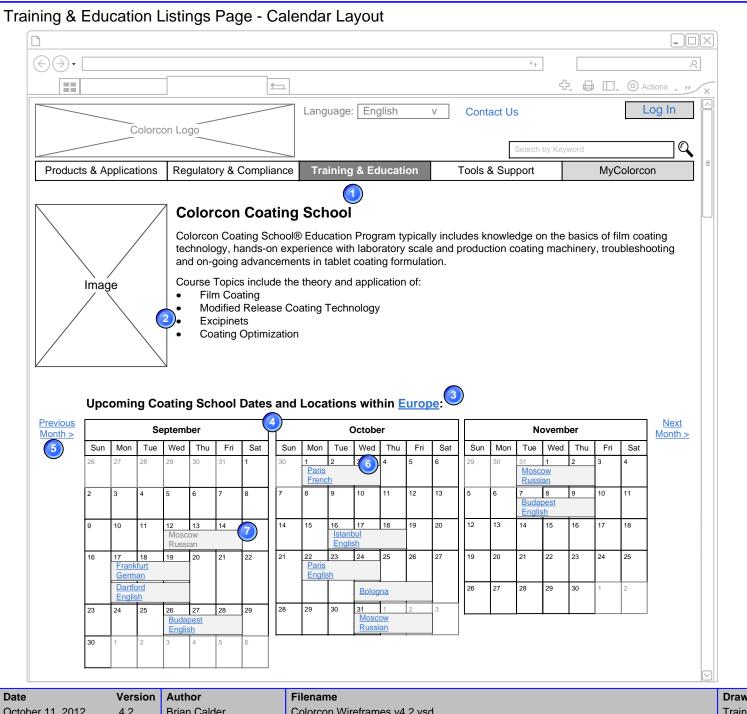

# Training & Education Listings Page - Calendar Lavout

## Annotations:

1. Each Education type (Coating School, Formulation School, and Modified Release Forum) has its own listings page. A visitor selects the type of training in which they are interested on the Training & Education Landing page, and can learn more and see the upcoming schedule of events. The type of school is the header of the page.

2. A brief description about the training is provided in a clear to read format, such as an introduction paragraph of only 3-5 sentences, and a bulleted list of important facts.

3. The listings presented are only those in the current user's region. This is automatically determined by the user's IP address. If the user wants to see schedules for other regions (because they are willing to travel or if the detected region is incorrect), they can click the current region, and select a new one form a list. In this case, the user is in Europe. That might include all of EMEA or just Europe.

4. In this concept, the classes are presented within the context of "Time", using a calendar design pattern. The current month, plus the 2 subsequent months are displayed by default.

5. The user can select previous months or future months by clicking the "Previous Month" or "Next Month" links.

6. Training Events are displayed in the calendar across the dates on which the event occurs. The label of the event is the name of the city and the language in which the event will be taught.

7. For events which are "closed", the name is not a link, but inactive text. For events which are still "open", the name is a link to the Application page with the selected class pre-filled in the form.